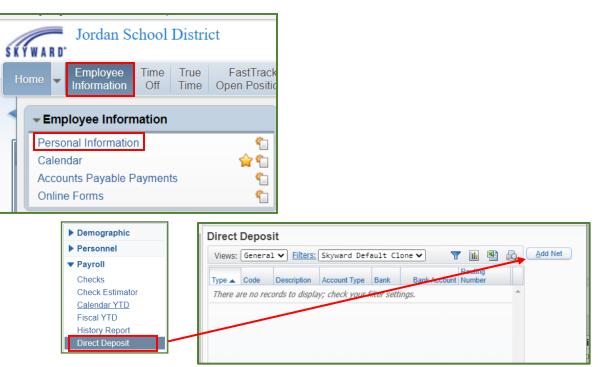

## **Direct Deposit – Employee Access**

Direct Deposit is required by Jordan School District

Log in to Skyward – Employee Access

Contact the Help Desk at 801/567-8737 for your login and password

| Primary Bank Account (Net Pay)                                                                                                                                               |                                                             | <u>S</u> ave        |                             |
|------------------------------------------------------------------------------------------------------------------------------------------------------------------------------|-------------------------------------------------------------|---------------------|-----------------------------|
| /hen adding/updating direct deposit information use the 'Select My Bank' option to se<br>'your Bank is not already set up in Skyward use the 'Request New Bank' option and c |                                                             | Back                |                             |
| Select My Bank O Request New Bank                                                                                                                                            |                                                             |                     |                             |
| * Routing Number:                                                                                                                                                            |                                                             |                     | -                           |
| * Bank Name:                                                                                                                                                                 |                                                             |                     |                             |
| Branch City:                                                                                                                                                                 |                                                             |                     |                             |
| * Bank Account:<br>* Account Type:  Checking  Savings                                                                                                                        | Direct Deposit                                              |                     |                             |
| Approval Attachment: Choose File No file chosen                                                                                                                              | Views: General 🗸 Filters: *                                 | Skyward Defaul      | t 🕶 🍸 🔟 🖺 🗟 🏾               |
| *** ALERT *** Must use the complete routing number and account number either pro                                                                                             | Type Code Description                                       | Account Typ         | e Bank                      |
| your bank/credit union, or located at the bottom of your check (not deposit slip). Exa                                                                                       | Type ▲ Code Description<br>There are no records to display; |                     | <u>P</u> endi               |
| YOUR NAME 123                                                                                                                                                                | There are no records to display,                            | check your filter : | Securitys.                  |
| 234 Main Street DATE                                                                                                                                                         |                                                             |                     | Ť                           |
| Anywhere, OH                                                                                                                                                                 |                                                             |                     | Once you hit SAVE, your     |
| AY TO THE ORDER OF \$ DOLLARS                                                                                                                                                |                                                             |                     | Direct Deposit request will |
| DOLLARS                                                                                                                                                                      | <b>.</b>                                                    |                     | be in PENDING APPROVALS     |
| 000123456789 123 000123456789 123                                                                                                                                            |                                                             |                     |                             |